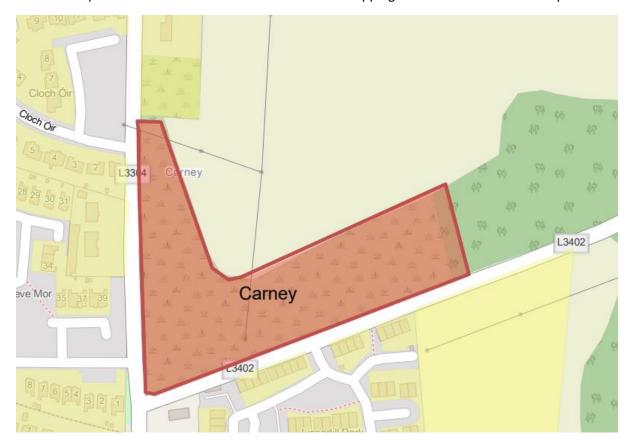

## RE: RZLT Submission for Exclusion of Lands @ Carney, Co Sligo

wish to have lands @ Carney

removed from the

RZLT map.

The area requested from Exclusion in the current RZLT mapping is zoned Mixed Use development.

Area requested for exclusion outlined above.

Reason for Exclusion:

The Lands are currently let for Agriculture Grazing:

| RE:          | LANDS AT CARNEY, SLIGO.                                                                                    |                       |
|--------------|------------------------------------------------------------------------------------------------------------|-----------------------|
| 5350430-555. | . Commented and a country of the same of                                                                   |                       |
| Dear Sir     | ×                                                                                                          |                       |
|              | to confirm that we are the agents acting on behalf of<br>above lands are let for agricultural grazing etc. | a                     |
| Lands at     | Carney is Let for Grazing for 2024-2025*                                                                   | Co. Slig              |
| Should y     | ou have any further queries on the matter do not hesitat                                                   | te to give us a call. |
|              | ithfully,                                                                                                  |                       |
| Yours fa     |                                                                                                            |                       |